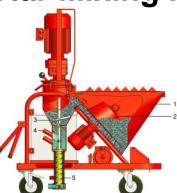

## "MP"Mortar Mixing Pump

Hopper
agitator
mixing pipe
grouting water
rotor and stator

1

- The integrated machine with mixing pipe, self-suck water pump, mini compressor and
- rotor/stator pump;
- Continuously mixing and pumping;
- Small and handy size and low weight, quickly and easily transport even in the most
- confined spaces;
- The rotor/stator pump ensures the materials is pumped and sprayed out continuously
- and evenly;
- > The machine always works with efficiency and silence.
- With air valve remote-control function;
- The machine consists of portable units, permitting easy to operate and take
- maintenance and easy to use in any circumstance