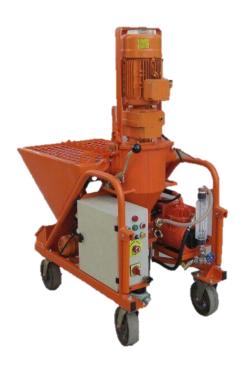

## "MP"Mortar Mixing Pump

Hopper
agitator
mixing pipe
grouting water
rotor and stator

1

- The integrated machine with mixing pipe, self-suck water pump, mini compressor and
- rotor/stator pump;
- Continuously mixing and pumping;
- Small and handy size and low weight, quickly and easily transport even in the most
- confined spaces;
- The rotor/stator pump ensures the materials is pumped and sprayed out continuously
- and evenly;
- > The machine always works with efficiency and silence.
- With air valve remote-control function;
- The machine consists of portable units, permitting easy to operate and take
- maintenance and easy to use in any circumstance

| Model                    |       | GP30          |
|--------------------------|-------|---------------|
| Voltage                  | V     | 380v/3PH/50Hz |
| Total Power              | Kw    | 8.5           |
| Main Electric Motor      | Kw    | 5.5           |
| Rated Output             | L/min | 30            |
| Working Pressure         | bar   | 30            |
| Rotor Speed              | rpm   | 380           |
| Hopper Capacity          | L     | 120           |
| <b>Overall Dimension</b> | mm    | 1240x680x1550 |
| Weight                   | Kg    | 280           |